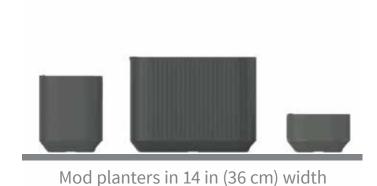

r>84,0 x 23,0 / 72,0        | 29.53<br>75,0       | 22.72<br>86,0                 | 19.94<br>75,5      | A6175XX          |
| F                                                           | Mod Mini Trough 20" x 14" x 12"H **      | 19.7 x 13.8<br>50,0 x 35,1       | 14.96 x 9.06 / 11.02<br>38,0 x 23,0 /28,0         | 11.81<br>30,0       | <b>4.20</b> 15,9              | 3.34<br>12,6       | A6130XX          |

Make sure to order mess-free drain couplings if you will be emptying water cavity on a delicate surface. See page 54.



IN-STOCK QUICK SHIP COLORS -



- \* 10 Year Limited Warranty covers planter shell only.
  \*\* This size does not include a side drain and cannot accommodate a mess free drainage system.

## Six different sizes. Move them, stack them, and create your own space.







## Mod planters with 20 in (51 cm) width



## Mod planters with 14 in (36 cm) width







A6130XX