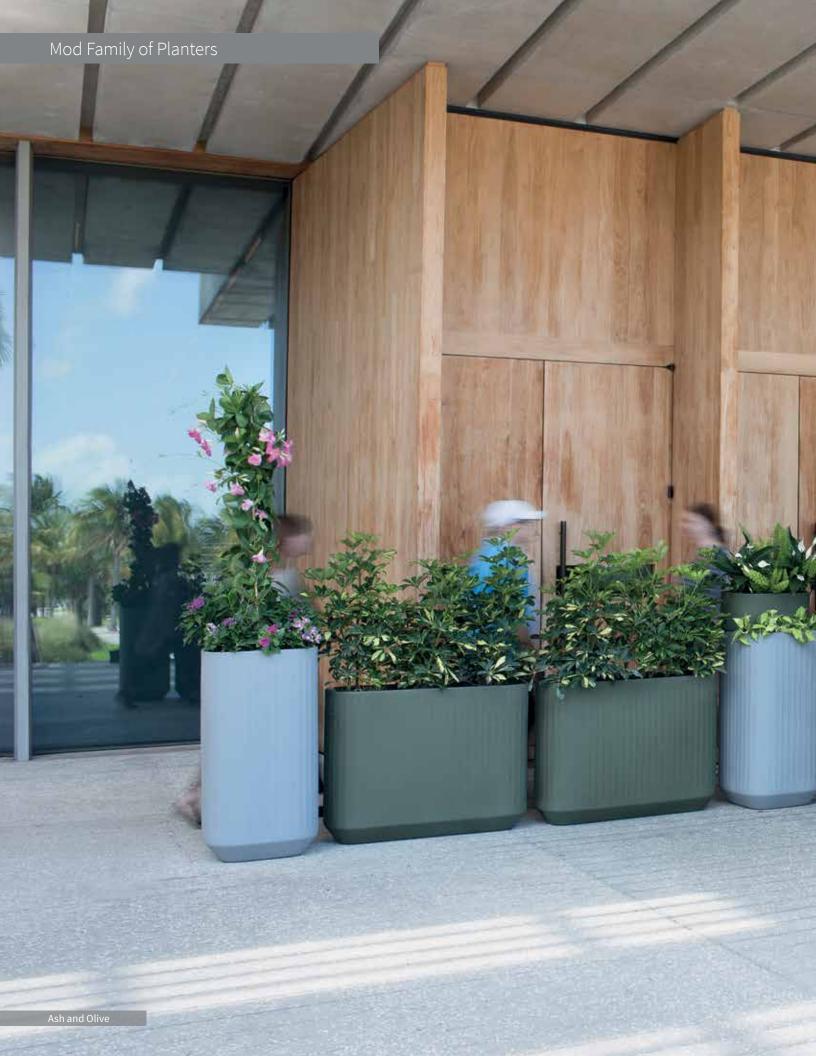

| Planters in 20" (51 cm) width Planters in 14" (36 cm) width |                                          | dimensions                       |                                                   |                     | volume capacity<br>soil water |                    | planter<br>ref.# |
|-------------------------------------------------------------|------------------------------------------|----------------------------------|---------------------------------------------------|---------------------|-------------------------------|--------------------|------------------|
| Į                                                           | A B C D E F                              |                                  | 1 V                                               |                     |