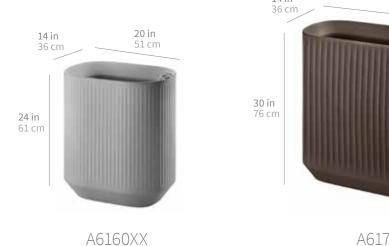

| Planters in 20" (51 cm) width Planters in 14" (36 cm) width |                                          | dimensions                       |                                                   |                     | volume capacity<br>soil water |                    | planter<br>ref.# |
|-------------------------------------------------------------|------------------------------------------|----------------------------------|---------------------------------------------------|---------------------|-------------------------------|--------------------|------------------|
| Į                                                           | A B C D E F                              |                                  | 1 V                                               |                     |                               |                    | •                |
| А                                                           | Mod Low Square 20" x 20" x 16"H          | 19.7 x 19.7 in<br>50,0 x 50,0 cm | 14.96 x 15.35 / 14.76 in<br>38,0 x 39,0 / 37,5 cm | 15.75 in<br>40,0 cm | 8.85 gal<br>33,5 l            | 7.93 gal<br>30,0 l | A6140XX          |
| В                                                           | Mod Large Trough 40" x 20" x 20"H        | 39.3 x 19.7<br>99,8 x 50,0       | 35.04 x 15.75 / 18.70<br>89,0 x 40,0 / 47,5       | 19.69<br>50,0       | 26.95<br>102,0                | 19.55<br>74,0      | A6150XX          |
| С                                                           | Mod Tall Square 20" x 20" x 38"H         | 19.7 x 19.7<br>50,0 x 50,0       | 14.96 x 14.96 / 37.40<br>38,0 x 38,0 /95,0        | 38.19<br>97,0       | 19.55<br>74,0                 | 15.85<br>60,0      | A6197XX          |
| D                                                           | Mod 20" Tall and Narrow 20"x 14" x 24"H  | 19.7 x 13.8<br>50,0 x 35,1       | 14.96 x 9.06 / 16.34<br>38,0 x 23,0 / 41,5        | 23.62<br>60,0       | 5.34<br>20,2                  | 12.63<br>47,8      | A6160XX          |
| Е                                                           | Mod 40" Tall and Narrow 40" x 14" x 30"H | 39.3 x 13.8<br>99,8 x 35,1       | 33.07 x 9.06 / 28.35<br>84,0 x 23,0 / 72,0        | 29.53<br>75,0       | 22.72<br>86,0                 | 19.94<br>75,5      | A6175XX          |
| F                                                           | Mod Mini Trough 20" x 14" x 12"H **      | 19.7 x 13.8<br>50,0 x 35,1       | 14.96 x 9.06 / 11.02<br>38,0 x 23,0 /28,0         | 11.81<br>30,0       | <b>4.20</b> 15,9              | 3.34<br>12,6       | A6130XX          |

## Mod planters with 14 in (36 cm) width

A6130XX