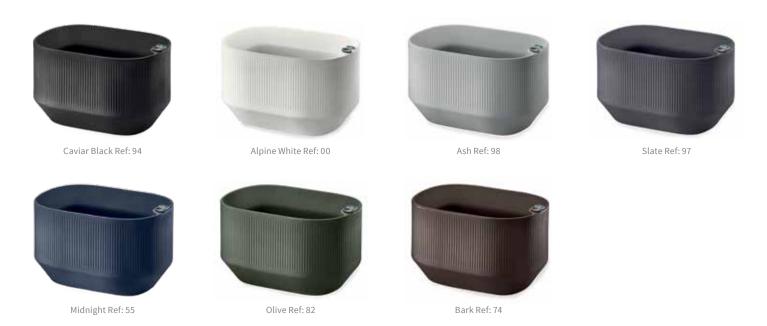

Make sure to order mess-free drain couplings if you will be emptying water cavity on a delicate surface. See page 54.

IN-STOCK QUICK SHIP COLORS -

- \* 10 Year Limited Warranty covers planter shell only.
  \*\* This size does not include a side drain and cannot accommodate a mess free drainage system.