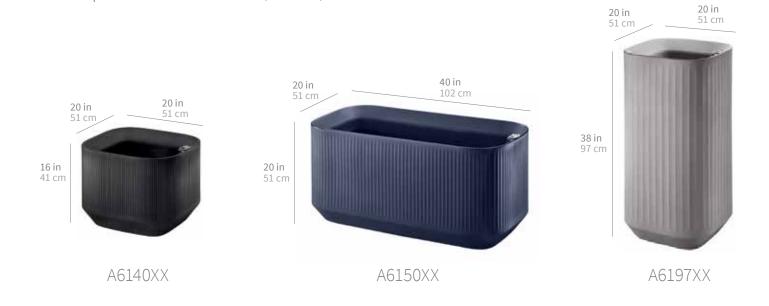

| Planters in 20" (51 cm) width Planters in 14" (36 cm) width |                                          | dimensions                       |                                                   |                     | volume capacity<br>soil water |                    | planter<br>ref.# |
|-------------------------------------------------------------|------------------------------------------|----------------------------------|---------------------------------------------------|---------------------|-------------------------------|--------------------|------------------|
| Į                                                           | A B C D E F                              |                                  | 1 V                                               |                     |                               |                    | •                |
| А                                                           | Mod Low Square 20" x 20" x 16"H          | 19.7 x 19.7 in<br>50,0 x 50,0 cm | 14.96 x 15.35 / 14.76 in<br>38,0 x 39,0 / 37,5 cm | 15.75 in<br>40,0 cm | 8.85 gal<br>33,5 l            | 7.93 gal<br>30,0 l | A6140XX          |
| В                                                           | Mod Large Trough 40" x 20" x 20"H        | 39.3 x 19.7<br>99,8 x 50,0       | 35.04 x 15.75 / 18.70<br>89,0 x 40,0 / 47,5       | 19.69<br>50,0       | 26.95<br>102,0                | 19.55<br>74,0      | A6150XX          |
| С                                                           | Mod Tall Square 20" x 20" x 38"H         | 19.7 x 19.7<br>50,0 x 50,0       | 14.96 x 14.96 / 37.40<br>38,0 x 38,0 /95,0        | 38.19<br>97,0       | 19.55<br>74,0                 | 15.85<br>60,0      | A6197XX          |
| D                                                           | Mod 20" Tall and Narrow 20"x 14" x 24"H  | 19.7 x 13.8<br>50,0 x 35,1       | 14.96 x 9.06 / 16.34<br>38,0 x 23,0 / 41,5        | 23.62<br>60,0       | 5.34<br>20,2                  | 12.63<br>47,8      | A6160XX          |
| Е                                                           | Mod 40" Tall and Narrow 40" x 14" x 30"H | 39.3 x 13.8<br>99,8 x 35,1       | 33.07 x 9.06 / 28.35<br>84,0 x 23,0 / 72,0        | 29.53<br>75,0       | 22.72<br>86,0                 | 19.94<br>75,5      | A6175XX          |
| F                                                           | Mod Mini Trough 20" x 14" x 12"H **      | 19.7 x 13.8<br>50,0 x 35,1       | 14.96 x 9.06 / 11.02<br>38,0 x 23,0 /28,0         | 11.81<br>30,0       | <b>4.20</b> 15,9              | 3.34<br>12,6       | A6130XX          |

## Mod planters with 20 in (51 cm) width