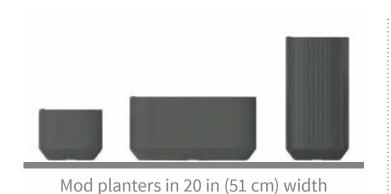

<br>84,0 x 23,0 / 72,0        | 29.53<br>75,0       | 22.72<br>86,0                 | 19.94<br>75,5      | A6175XX          |
| F                                                           | Mod Mini Trough 20" x 14" x 12"H **      | 19.7 x 13.8<br>50,0 x 35,1       | 14.96 x 9.06 / 11.02<br>38,0 x 23,0 /28,0         | 11.81<br>30,0       | <b>4.20</b> 15,9              | 3.34<br>12,6       | A6130XX          |

Make sure to order mess-free drain couplings if you will be emptying water cavity on a delicate surface. See page 54.



IN-STOCK QUICK SHIP COLORS -



- \* 10 Year Limited Warranty covers planter shell only.
  \*\* This size does not include a side drain and cannot accommodate a mess free drainage system.

## Six different sizes. Move them, stack them, and create your own space.







## Mod planters with 20 in (51 cm) width



## Mod planters with 14 in (36 cm) width







A6130XX