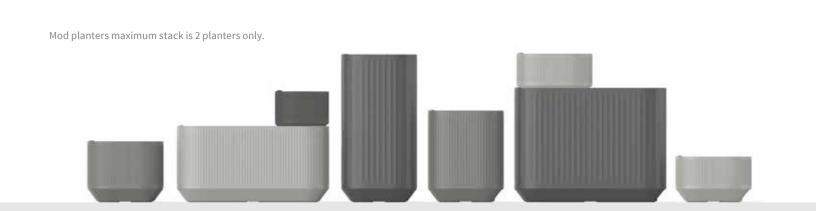

84,0 x 23,0 / 72,0        | 29.53<br>75,0       | 22.72<br>86,0                 | 19.94<br>75,5      | A6175XX          |
| F                                                           | Mod Mini Trough 20" x 14" x 12"H **      | 19.7 x 13.8<br>50,0 x 35,1       | 14.96 x 9.06 / 11.02<br>38,0 x 23,0 /28,0         | 11.81<br>30,0       | <b>4.20</b> 15,9              | 3.34<br>12,6       | A6130XX          |

Make sure to order mess-free drain couplings if you will be emptying water cavity on a delicate surface. See page 54.



IN-STOCK QUICK SHIP COLORS -



- \* 10 Year Limited Warranty covers planter shell only.
  \*\* This size does not include a side drain and cannot accommodate a mess free drainage system.

## Six different sizes. Move them, stack them, and create your own space.







## Mod planters with 20 in (51 cm) width



## Mod planters with 14 in (36 cm) width







A6130XX