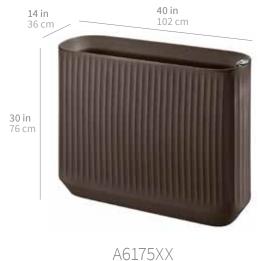

| Planters in 20" (51 cm) width Planters in 14" (36 cm) width |                                          | dimensions                       |                                                   |                     | volume capacity<br>soil water |                    | planter<br>ref.# |
|-------------------------------------------------------------|------------------------------------------|----------------------------------|---------------------------------------------------|---------------------|-------------------------------|--------------------|------------------|
| Į                                                           | A B C D E F                              |                                  | 1 V                                               |                     |                               |                    | •                |
| А                                                           | Mod Low Square 20" x 20" x 16"H          | 19.7 x 19.7 in<br>50,0 x 50,0 cm | 14.96 x 15.35 / 14.76 in<br>38,0 x 39,0 / 37,5 cm | 15.75 in<br>40,0 cm | 8.85 gal<br>33,5 l            | 7.93 gal<br>30,0 l | A6140XX          |
| В                                                           | Mod Large Trough 40" x 20" x 20"H        | 39.3 x 19.7<br>99,8 x 50,0       | 35.04 x 15.75 / 18.70<br>89,0 x 40,0 / 47,5       | 19.69<br>50,0       | 26.95<br>102,0                | 19.55<br>74,0      | A6150XX          |
| С                                                           | Mod Tall Square 20" x 20" x 38"H         | 19.7 x 19.7<br>50,0 x 50,0       | 14.96 x 14.96 / 37.40<br>38,0 x 38,0 /95,0        | 38.19<br>97,0       | 19.55<br>74,0                 | 15.85<br>60,0      | A6197XX          |
| D                                                           | Mod 20" Tall and Narrow 20"x 14" x 24"H  | 19.7 x 13.8<br>50,0 x 35,1       | 14.96 x 9.06 / 16.34<br>38,0 x 23,0 / 41,5        | 23.62<br>60,0       | 5.34<br>20,2                  | 12.63<br>47,8      | A6160XX          |
| Е                                                           | Mod 40" Tall and Narrow 40" x 14" x 30"H | 39.3 x 13.8<br>99,8 x 35,1       | 33.07 x 9.06 / 28.35<br>84,0 x 23,0 / 72,0        | 29.53<br>75,0       | 22.72<br>86,0                 | 19.94<br>75,5      | A6175XX          |
| F                                                           | Mod Mini Trough 20" x 14" x 12"H **      | 19.7 x 13.8<br>50,0 x 35,1       | 14.96 x 9.06 / 11.02<br>38,0 x 23,0 /28,0         | 11.81<br>30,0       | <b>4.20</b> 15,9              | 3.34<br>12,6       | A6130XX          |

## Mod planters with 14 in (36 cm) width

A6130XX