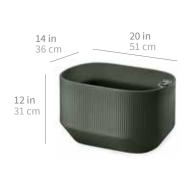

| Planters in 20" (51 cm) width Planters in 14" (36 cm) width |                                          | dimensions                       |                                                   |                     | volume capacity<br>soil water |                    | planter<br>ref.# |
|-------------------------------------------------------------|------------------------------------------|----------------------------------|---------------------------------------------------|---------------------|-------------------------------|--------------------|------------------|
| Į                                                           | A B C D E F                              |                                  | 1 V                                               |                     |                               |                    | •                |
| А                                                           | Mod Low Square 20" x 20" x 16"H          | 19.7 x 19.7 in<br>50,0 x 50,0 cm | 14.96 x 15.35 / 14.76 in<br>38,0 x 39,0 / 37,5 cm | 15.75 in<br>40,0 cm | 8.85 gal<br>33,5 l            | 7.93 gal<br>30,0 l | A6140XX          |
| В                                                           | Mod Large Trough 40" x 20" x 20"H        | 39.3 x 19.7<br>99,8 x 50,0       | 35.04 x 15.75 / 18.70<br>89,0 x 40,0 / 47,5       | 19.69<br>50,0       | 26.95<br>102,0                | 19.55<br>74,0      | A6150XX          |
| С                                                           | Mod Tall Square 20" x 20" x 38"H         | 19.7 x 19.7<br>50,0 x 50,0       | 14.96 x 14.96 / 37.40<br>38,0 x 38,0 /95,0        | 38.19<br>97,0       | 19.55<br>74,0                 | 15.85<br>60,0      | A6197XX          |
| D                                                           | Mod 20" Tall and Narrow 20"x 14" x 24"H  | 19.7 x 13.8<br>50,0 x 35,1       | 14.96 x 9.06 / 16.34<br>38,0 x 23,0 / 41,5        | 23.62<br>60,0       | 5.34<br>20,2                  | 12.63<br>47,8      | A6160XX          |
| Е                                                           | Mod 40" Tall and Narrow 40" x 14" x 30"H | 39.3 x 13.8<br>99,8 x 35,1       | 33.07 x 9.06 / 28.35<br>84,0 x 23,0 / 72,0        | 29.53<br>75,0       | 22.72<br>86,0                 | 19.94<br>75,5      | A6175XX          |
| F                                                           | Mod Mini Trough 20" x 14" x 12"H **      | 19.7 x 13.8<br>50,0 x 35,1       | 14.96 x 9.06 / 11.02<br>38,0 x 23,0 /28,0         | 11.81<br>30,0       | <b>4.20</b> 15,9              | 3.34<br>12,6       | A6130XX          |

## Mod planters with 14 in (36 cm) width

A6130XX