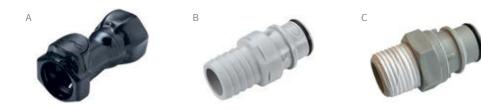

## TruDrop One - Easy Drain System

|   | description                               | product ref.# |
|---|-------------------------------------------|---------------|
| А | Coupler for use with any easy drain plug  | AZ607588      |
| В | Easy Drain barbed pull drain plug         | BT002P193     |
| С | Easy Drain Screw Plug for Legacy Planters | AZ600588      |