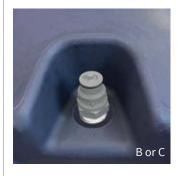

## How easy drain works

Replace the standard cap on the mouse hole opening at the bottom of the planter with the Easy Drain Screw cap or barbed pull drain cap depending on the planter selected.

When you are ready to drain the planter just use the coupler to connect to a standard garden hose. Hose can then be directed to a bucket or a green area away from decks or delicate floors.