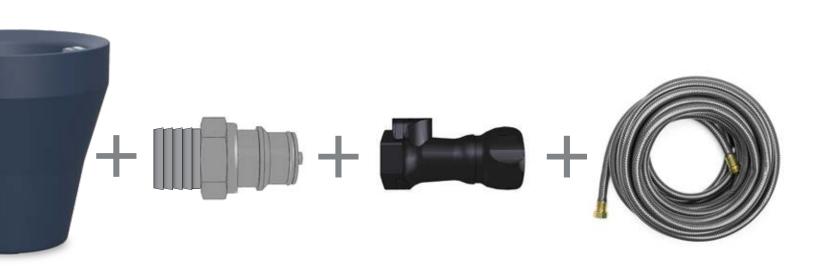

## How easy drain works

Replace the standard cap on the mouse hole opening at the bottom of the planter with the Easy Drain Screw cap or barbed pull drain cap depending on the planter selected.

When you are ready to drain the planter just use the coupler to connect to a standard garden hose. Hose can then be directed to a bucket or a green area away from decks or delicate floors.