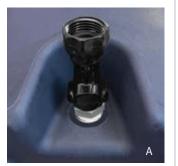

## How easy drain works

Replace the standard cap on the mouse hole opening at the bottom of the planter with the Easy Drain Screw cap or barbed pull drain cap depending on the planter selected.

When you are ready to drain the planter just use the coupler to connect to a standard garden hose. Hose can then be directed to a bucket or a green area away from decks or delicate floors.